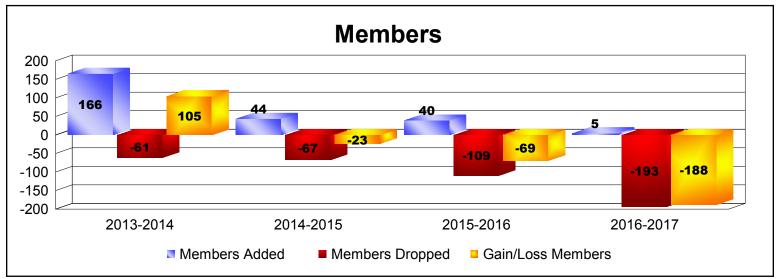

**Disbanded Districts**As of June 2017 Cumulative

| Year      | New<br>Clubs | Dropped<br>Clubs | Gain/<br>Loss<br>Clubs | New<br>Members | Charter<br>Members | Reinstate<br>Members | Transfer<br>Members | Total<br>Member<br>Added | Total<br>Members<br>Dropped | Gain/<br>Loss<br>Members |
|-----------|--------------|------------------|------------------------|----------------|--------------------|----------------------|---------------------|--------------------------|-----------------------------|--------------------------|
| 2013-2014 | 4            | -1               | 3                      | 25             | 133                | 5                    | 3                   | 166                      | -61                         | 105                      |
| 2014-2015 | 1            | -3               | -2                     | 5              | 32                 | 5                    | 2                   | 44                       | -67                         | -23                      |
| 2015-2016 | 1            | -4               | -3                     | 17             | 23                 | 0                    | 0                   | 40                       | -109                        | -69                      |
| 2016-2017 | 0            | -8               | -8                     | 5              | 0                  | 0                    | 0                   | 5                        | -193                        | -188                     |
| Average   | 2            | -4               | -3                     | 13             | 47                 | 3                    | 1                   | 64                       | -108                        | -44                      |