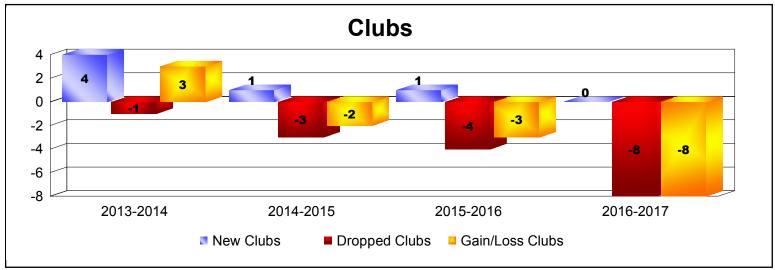

**Disbanded Districts**As of June 2017 Cumulative

| Year      | New<br>Clubs | Dropped<br>Clubs | Gain/<br>Loss<br>Clubs | New<br>Members | Charter<br>Members | Reinstate<br>Members | Transfer<br>Members | Total<br>Member<br>Added | Total<br>Members<br>Dropped | Gain/<br>Loss<br>Members |
|-----------|--------------|------------------|------------------------|----------------|--------------------|----------------------|---------------------|--------------------------|-----------------------------|--------------------------|
| 2013-2014 | 4            | -1               | 3                      | 25             | 133                | 5                    | 3                   | 166                      | -61                         | 105                      |
| 2014-2015 | 1            | -3               | -2                     | 5              | 32                 | 5                    | 2                   | 44                       | -67                         | -23                      |
| 2015-2016 | 1            | -4               | -3                     | 17             | 23                 | 0                    | 0                   | 40                       | -109                        | -69                      |
| 2016-2017 | 0            | -8               | -8                     | 5              | 0                  | 0                    | 0                   | 5                        | -193                        | -188                     |
| Average   | 2            | -4               | -3                     | 13             | 47                 | 3                    | 1                   | 64                       | -108                        | -44                      |